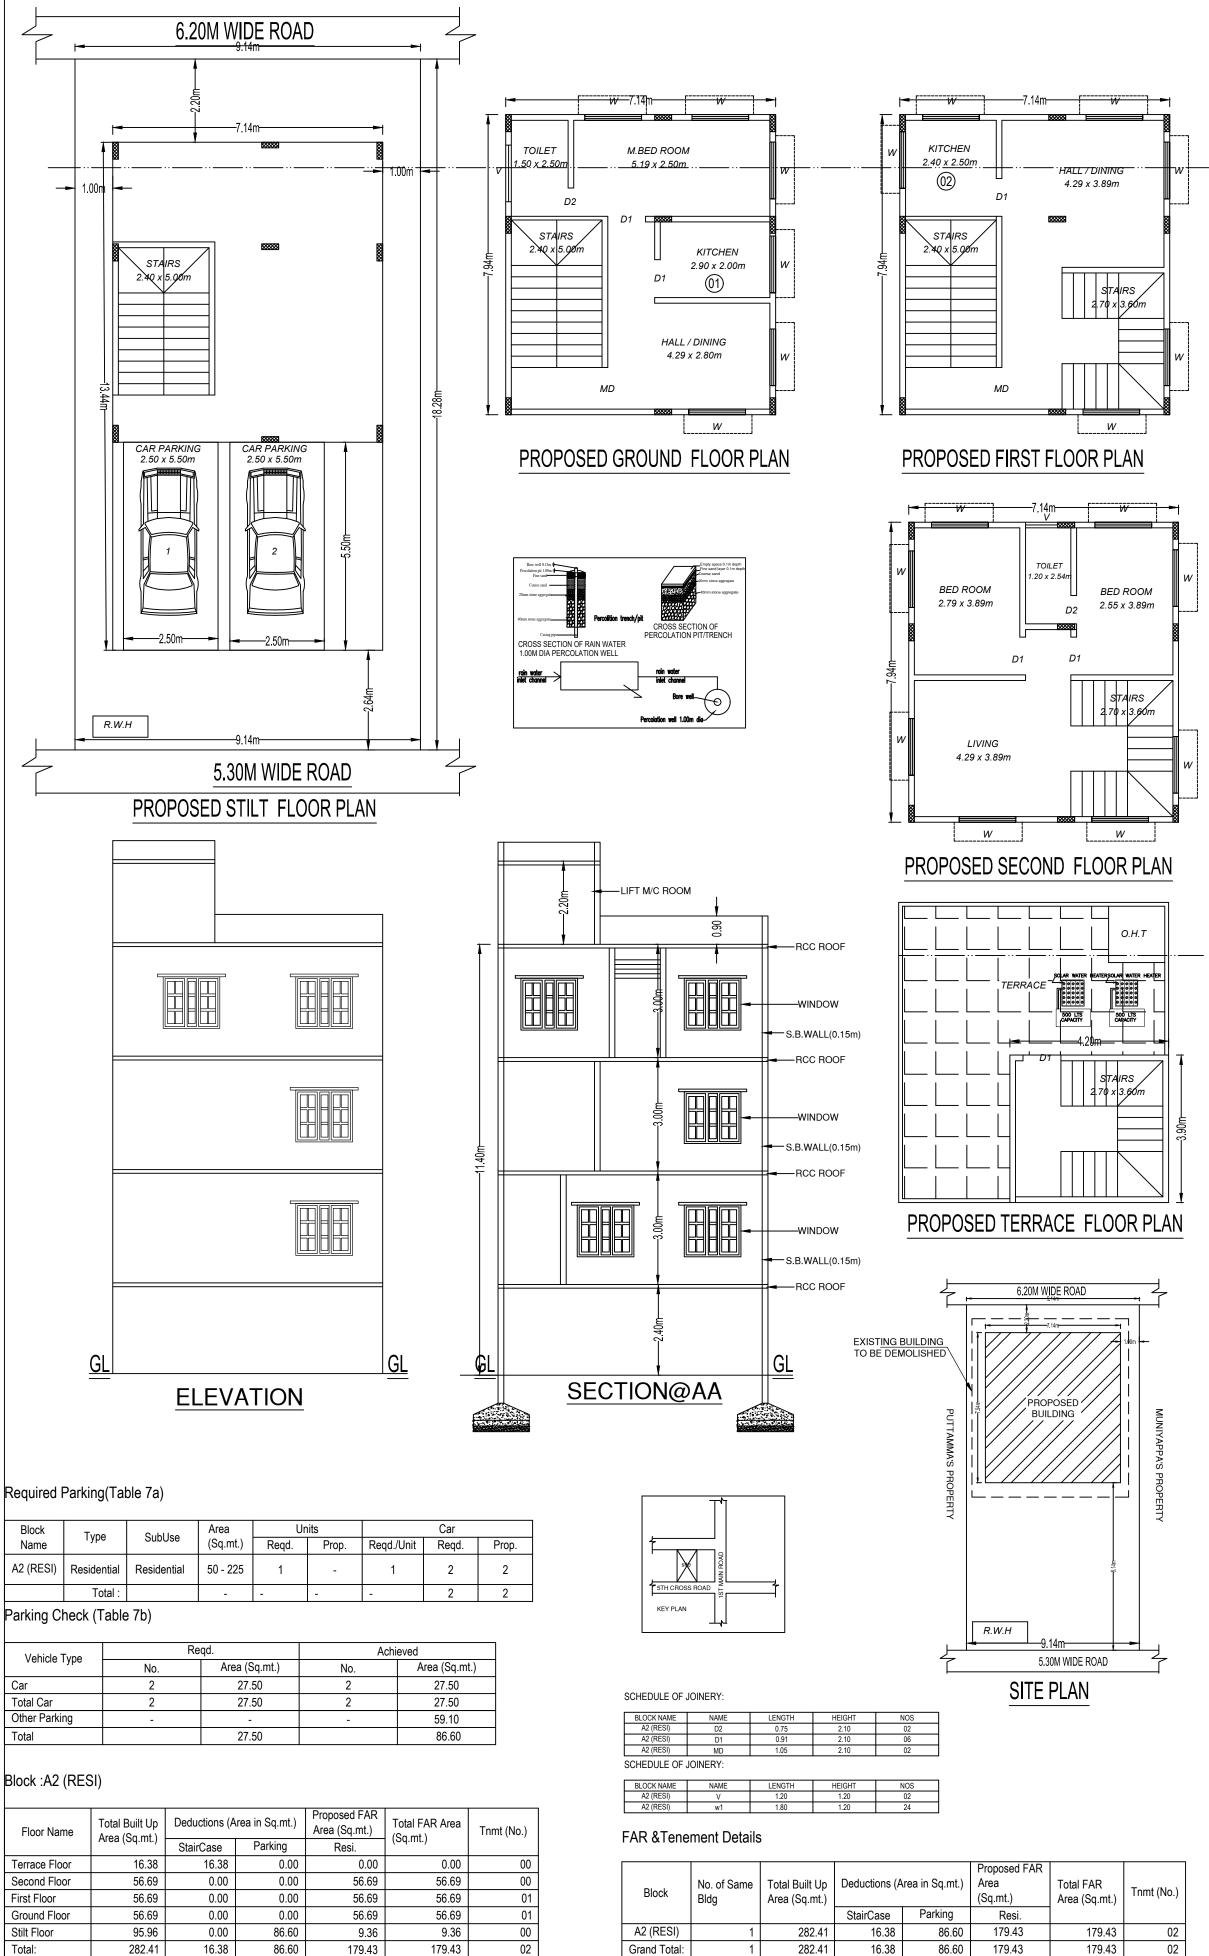

## Note :

| AREA STATEMENT (BBMP)                 | VERSION NO.: 1.0.9                                                     |  |  |  |  |
|---------------------------------------|------------------------------------------------------------------------|--|--|--|--|
| AREA STATEMENT (DDWF)                 | VERSION DATE: 01/11/2018                                               |  |  |  |  |
| PROJECT DETAIL:                       |                                                                        |  |  |  |  |
| Authority: BBMP                       | Plot Use: Residential                                                  |  |  |  |  |
| Inward_No:                            | Plot SubUse: Plotted Resi development                                  |  |  |  |  |
| BBMP/Ad.Com./SUT/0224/19-20           |                                                                        |  |  |  |  |
| Application Type: Suvarna Parvangi    | Land Use Zone: Residential (Main)                                      |  |  |  |  |
| Proposal Type: Building Permission    | Plot/Sub Plot No.: 22/1                                                |  |  |  |  |
| Nature of Sanction: New               | PID No. (As per Khata Extract): 41-13-22/1                             |  |  |  |  |
| Location: Ring-II                     | Locality / Street of the property: 1ST MAIN ROAD, DE NAGAR, BANGALORE. |  |  |  |  |
| AREA DETAILS:                         |                                                                        |  |  |  |  |
| AREA OF PLOT (Minimum)                | (A)                                                                    |  |  |  |  |
| NET AREA OF PLOT                      | (A-Deductions)                                                         |  |  |  |  |
| COVERAGE CHECK                        | •                                                                      |  |  |  |  |
| Permissible Coverage area (75.00 %    | %)                                                                     |  |  |  |  |
| Proposed Coverage Area (57.43 %)      |                                                                        |  |  |  |  |
| Achieved Net coverage area ( 57.43    | 3 % )                                                                  |  |  |  |  |
| Balance coverage area left (17.57 S   | %)                                                                     |  |  |  |  |
| FAR CHECK                             |                                                                        |  |  |  |  |
| Permissible F.A.R. as per zoning re   | gulation 2015(1.75)                                                    |  |  |  |  |
| Additional F.A.R within Ring I and II | ( for amalgamated plot - )                                             |  |  |  |  |
| Allowable TDR Area (60% of Perm.FAR ) |                                                                        |  |  |  |  |
| Allowable max. F.A.R Plot within 15   | 0 Mt radius of Metro station ( - )                                     |  |  |  |  |
| Total Perm. FAR area (1.75)           |                                                                        |  |  |  |  |
| Residential FAR                       |                                                                        |  |  |  |  |
| Proposed FAR Area                     |                                                                        |  |  |  |  |
| Achieved Net FAR Area (1.07)          |                                                                        |  |  |  |  |
| Balance FAR Area (0.68)               |                                                                        |  |  |  |  |
| BUILT UP AREA CHECK                   |                                                                        |  |  |  |  |
| Proposed BuiltUp Area                 |                                                                        |  |  |  |  |
| Achieved BuiltUp Area                 |                                                                        |  |  |  |  |
| •                                     |                                                                        |  |  |  |  |

| Block Name | Block Use   | Block SubUse | Block Structure        | Block Land Use<br>Category |
|------------|-------------|--------------|------------------------|----------------------------|
| A2 (RESI)  | Residential | Residential  | Bldg upto 11.5 mt. Ht. | R                          |